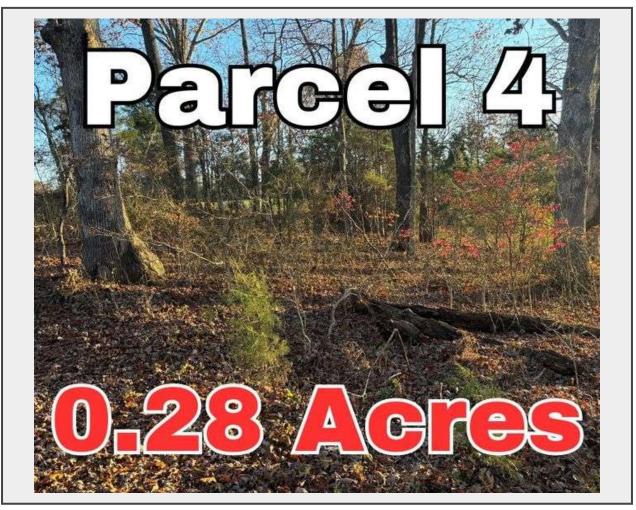

**Sale Name:** 30 ACRES - CROPLAND - TIMBER - NEAR PAYNEVILLE ELEMENTARY SCHOOL - ONLINE BIDDING ONLY ENDS THURS., DEC. 12TH @ 4:00 PM EST

**LOT 4 - PARCEL 4: 0.284 ACRES** 

## **Description**

Parcel 4 is approximately 0.284 wooded acres fronting Morgan Rd. Parcel 4 is a residual tract of land across from Parcels 1, 2 and 3 (Main section of land) that was created when Morgan Rd. was relocated many years ago. It is unlikely that the 0.284 acres is large enough to place a structure with a septic system. Parcel 4 will be transferred by a metes and bounds description and is not part of or subject to the the notes of the New Minor Plat that includes Parcels 1, 2 and 3. Parcel 4 is zoned R-4 Residential.