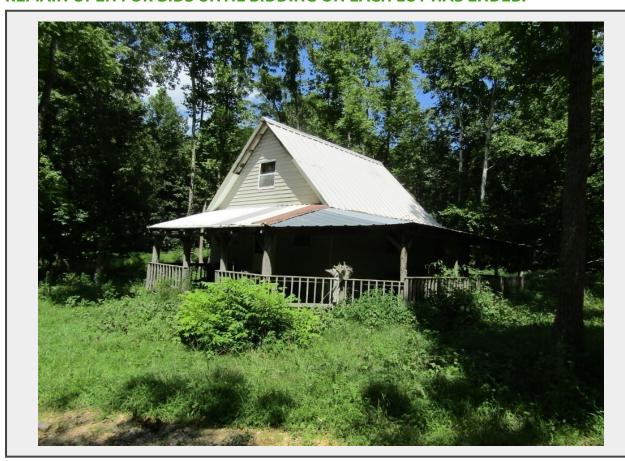

**Sale Name:** 181 ACRES-HOME-BARNS-CABINS-12 PARCELS-BIDDING ENDS THURSDAY, SEPT. 17TH @ 3:00 PM CDT

LOT 8 - Parcel 8: 14.291 acres, open and wooded land with 1  $\hat{A}$ ½ story rustic cabin off the grid; large porch, 60 x 60 hay barn and cattle loading bin. ALL LOTS WILL REMAIN OPEN FOR BIDS UNTIL BIDDING ON EACH LOT HAS ENDED.

## **Description**

Parcel 8: 14.291 acres, open and wooded land with 1 ½ story rustic cabin off the grid; large porch, 60 x 60 hay barn and cattle loading bin. ALL LOTS WILL REMAIN OPEN FOR BIDS UNTIL BIDDING ON EACH LOT HAS ENDED.